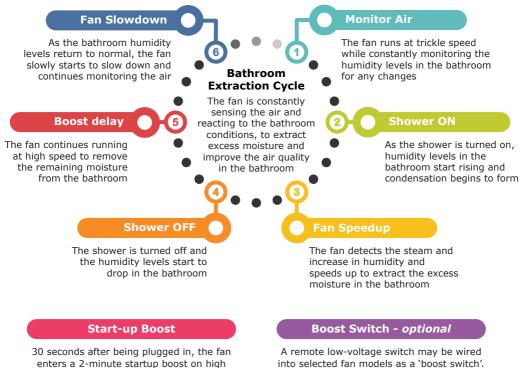

## Automatic Bathroom Extraction Fans

EVOAQ Bathroom Extraction fans work by running at a low trickle speed and constantly monitoring the moisture levels within the bathroom environment.

In-built controls and sensors in the fan control the fan speed to extract any excess moisture and protect your bathroom.

speed to ensure bad or stale air is removed from the bathroom, before the fan slowly slows down and begins its Bathroom Extraction Cvcle

## If the switch is on, the fan runs at high speed. When the switch is turned off again, the fan slowly slows down and resumes its Bathroom Extraction Cycle

Like EVOAQ on Facebook

**Fully Automatic Bathroom Extraction.** Just Plug and Play.